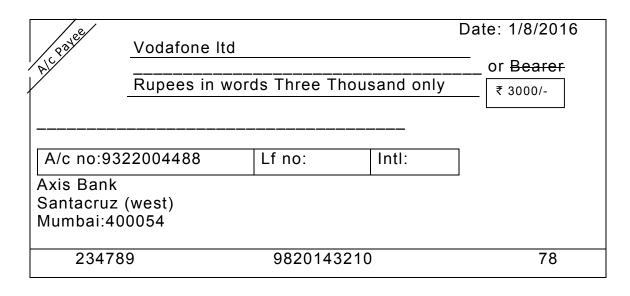

dities in which a person deals or articles or commodities which are purchased for resale.
- (c) Drawings: Are the amount withdrawn from the business by the trader for his personal use. It may be either in cash or in kind.
- (d) Solvent: A person is said to be solvent when his assets are equal to or more than his liabilities.
- (e) Bad debts: Debtors which are irrecoverable are called as bad debts.It is one kind of a loss.

#### Q.3 Fill in the Blanks.

(5 Marks)

- (1) Journal is called as books of **Original/Prime** entry.
- (2) Only **Financial** transactions are recorded in the books.
- (3) Capital + Liabilities = Assets
- (4) Investment is **Real** account.
- (5) Wages paid to workers for eraction of machinery bought for factory should be debited to **Machinery** account.

#### Q. 4.



### Mc Donald's

Best Bus Depot, Andheri (W). Mumbai: 400058

www.mcdonalds.com Tel:022-26587000 Cash memo No.786 Date: 5/8/16

Name: Katrina

| Sr.no | Particulars         | Qty | Rate  | ₹   | Р  |
|-------|---------------------|-----|-------|-----|----|
| 1     | Mc veggie Burger    | 2   | 25    | 50  | 00 |
| 2     | Medium French Fries | 1   | 55    | 55  | 00 |
| 3     | Coke                | 1   | 20    | 20  | 00 |
|       |                     |     | Total | 125 | 00 |

VAT/CST no.12349876000 w.e.f 1/4/16

!!! I am loving it !!!

For Mc Donald's Sd/-Cashier